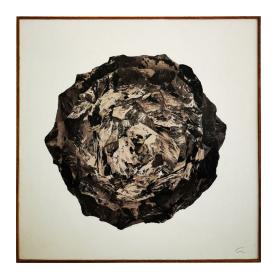

## nils giese artgiese

m05 january\_2022 paint, paper print collage, covered with varnish,

62 cm \* 62 cm \* 2.5 cm

Price on request

m07 october\_2022 paint, paper print collage, coverd with beeswax, on wodden plate