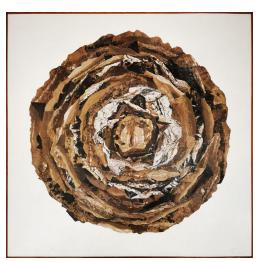

142 cm \* 142 cm \* 4 cm

Price on request

m09 april\_2024 paint, paper print collage, coverd with beeswax, on canvas

120 cm \* 120 cm \* 4 cm

beetle of death december\_2020 Mixed media, metal/plastic military vehicles,