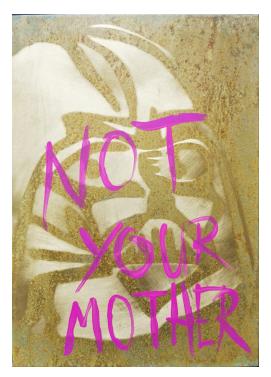

86.3 cm \* 128.3 cm \* 12 cm

Price on request

md01 "not your mother" october\_2024 architectural bronze, weathered, sanded, paint

21 cm \* 29.5 cm

n02 "milano floor" november\_2023 paint, leaf cut collage, covered with beeswax, on wooden plate, simply wooden frame