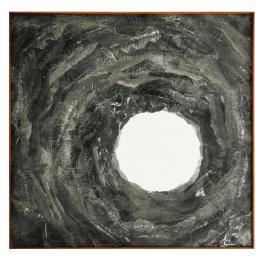

## nils giese artgiese

m05 january\_2022 paint, paper print collage, covered with varnish,

62 cm \* 62 cm \* 2.5 cm

Price on request

m07 october\_2022 paint, paper print collage, coverd with beeswax, on wodden plate

142 cm \* 142 cm \* 4 cm

Price on request

m09 april\_2024 paint, paper print collage, coverd with beeswax, on canvas

120 cm \* 120 cm \* 4 cm

beetle of death december\_2020 Mixed media, metal/plastic military vehicles,