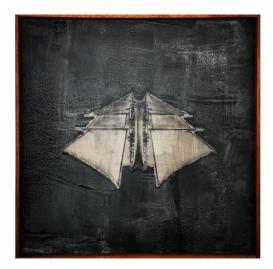

## nils giese artgiese

m05 january\_2022 paint, paper print collage, covered with varnish,

62 cm \* 62 cm \* 2.5 cm

Price on request

m07 october\_2022 paint, paper print collage, coverd with beeswax, on wodden plate

142 cm \* 142 cm \* 4 cm

Price on request

m09 april\_2024 paint, paper print collage, coverd with beeswax, on canvas

120 cm \* 120 cm \* 4 cm

beetle of death december\_2020 Mixed media, metal/plastic military vehicles,