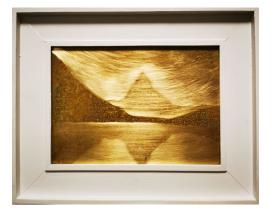

## nils giese artgiese

catalog 2025

mm03 "Matterhorn" march\_2024 architectural bronze, weathered, sanded and sealed

41 cm \* 31.5 cm

Price on request

s02s march\_2021 paint, paper print collage, coverd with beeswax, on wodden palate, simply wodden