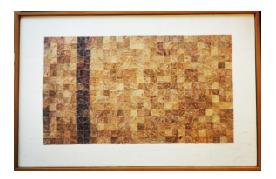

, paper print collage, coverd with beeswax, on wodden plate

142 cm \* 142 cm \* 4 cm

Price on request



m04 april\_2021 paint, paper print collage, coverd with

62 cm \* 62 cm \* 2.5 cm

## nils giese artgiese



m05 january\_2022 paint, paper print collage, covered with varnish,

62 cm \* 62 cm \* 2.5 cm

Price on request



m07 october\_2022 paint, paper print collage, coverd with beeswax, on wodden plate

142 cm \* 142 cm \* 4 cm

Price on request



m09 april\_2024 paint, paper print collage, coverd with beeswax, on canvas

120 cm \* 120 cm \* 4 cm





beetle of death december\_2020 Mixed media, metal/plastic military vehicles,

86.3 cm \* 128.3 cm \* 12 cm

Price on request



md01 "not your mother" october\_2024 architectural bronze, weathered, sanded, paint

21 cm \* 29.5 cm





n02 "milano floor" november\_2023 paint, leaf cut collage, covered with beeswax, on wooden plate, simply wooden frame

64 cm \* 42 cm