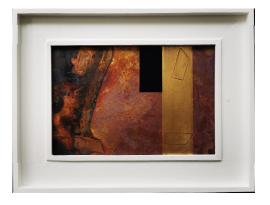

86.3 cm \* 128.3 cm \* 12 cm

Price on request

md01 "not your mother" october\_2024 architectural bronze, weathered, sanded, paint

21 cm \* 29.5 cm

n02 "milano floor" november\_2023 paint, leaf cut collage, covered with beeswax, on wooden plate, simply wooden frame