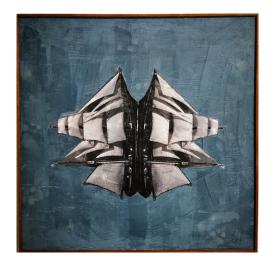

41 cm \* 31.5 cm

m01 february\_2021 paint, paper print collage, coverd with beeswax, on wodden plate

142 cm \* 48,5 cm \* 2.5 cm

Price on request

m03 november\_2021 paint, paper print collage, coverd with beeswax, on wodden plate

142 cm \* 142 cm \* 4 cm

Price on request

m04 april\_2021 paint, paper print collage, coverd with

62 cm \* 62 cm \* 2.5 cm