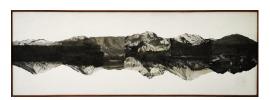

41 cm \* 31.5 cm

m01 february\_2021 paint, paper print collage, coverd with beeswax, on wodden plate

142 cm \* 48,5 cm \* 2.5 cm

Price on request

m03 november\_2021 paint, paper print collage, coverd with beeswax, on wodden plate

142 cm \* 142 cm \* 4 cm

Price on request

m04 april\_2021 paint, paper print collage, coverd with

62 cm \* 62 cm \* 2.5 cm