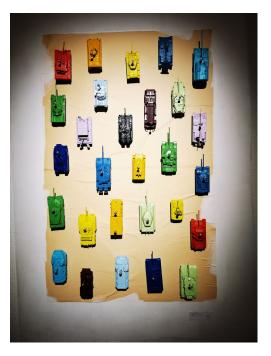

142 cm \* 142 cm \* 4 cm

Price on request

m09 april\_2024 paint, paper print collage, coverd with beeswax, on canvas

120 cm \* 120 cm \* 4 cm

beetle of death december\_2020 Mixed media, metal/plastic military vehicles,

86.3 cm \* 128.3 cm \* 12 cm

Price on request

md01 "not your mother" october\_2024 architectural bronze, weathered, sanded, paint

21 cm \* 29.5 cm

n02 "milano floor" november\_2023 paint, leaf cut collage, covered with beeswax, on wooden plate, simply wooden frame