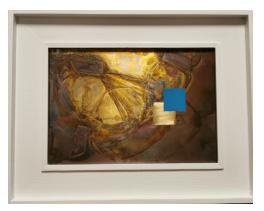

62 cm \* 62 cm \* 2.5 cm

Price on request

ma01 february\_2024 paint, paper print collage, coverd with beeswax, on wodden plate

41 cm \* 31.5 cm

Price on request

ma02 february\_2024 architectural bronze, apple cider vinegar patina, sanded, paint

41 cm \* 31.5 cm

m01 february\_2021 paint, paper print collage, coverd with beeswax, on wodden plate

142 cm \* 48,5 cm \* 2.5 cm

Price on request

m03 november\_2021 paint, paper print collage, coverd with beeswax, on wodden plate